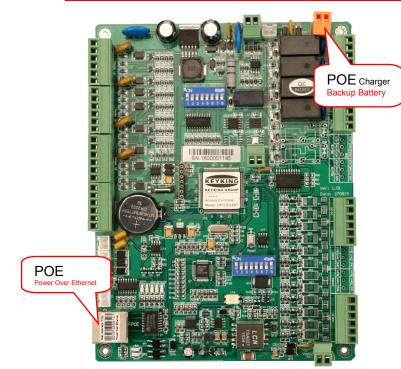

## **Controller Description**

The **DPU3024NT**, (**K**EYKING, **3** Series, **D**oor Controller, **2** Door, **4** Readers, **T**CP/IP Enabled) is an advanced 2 doors access controller allowing for the connection of both In and Out card readers.

## **Controller Specifications**

- CPU: 32 Bit Processor
- 2 Door Relay (NC/NO)
- 2 Door Sensor (NO)
- 2 Exit Button
- 2 Auxiliary Output Relays
- 4 Auxiliary Inputs
- 4 Wiegand Readers
- RS-232/RS-485/TCPIP interface
- Up to 127 controllers per RS-485 bus
- Supports online computer polling
- Communication speed: 19200/9600/4800
- 15 Time Groups for each door
- Card Capacity: 30,000
- Transaction Storage: 100,000 events
- Maximum LAN Distance: 1200 meters (4000ft) using RS-485.
- Operating Voltage: 12V DC (±10%)
- 110/220 AC (50/60HZ) switched mode 12V DC 6A Power Supply c/w 13.8V DC battery charging circuit (Charging Inspector)
- Operating Current: ≤200mA
- POE current: ≤1000mA
- Standby Current:≤150mA
- Working Temperature: -40C~70C
- Data Memory: 16M bit (protected)
- 1 Lithium battery backup (up to 10 years data retention)
- Metal case dimensions: 403mm x 384mm x 72mm
  - Weight: 0.2Kg (without metal case) 4.7Kg (with metal case & PSU)