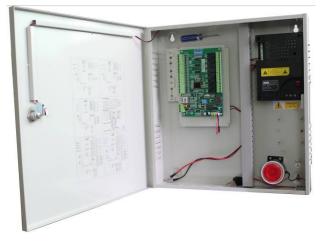

## **Controller Specifications**

- CPU: 32 Bit Processor
- 2 Door Relay (NC/NO)
- 2 Door Sensor (NO)
- 2 Exit Button
- 2 Auxiliary Output Relays
- 4 Auxiliary Inputs
- 4 Wiegand Readers
- RS-232/RS-485/TCPIP interface
- Up to 127 controllers per RS-485 bus
- Supports online computer polling
- Communication speed: 19200/9600/4800
- 15 Time Groups for each door
- Card Capacity: 30,000
- Transaction Storage: 100,000 events
- Maximum LAN Distance: 1200 meters (4000ft) using RS-485.
- Operating Voltage: 12V DC (±10%)
- 110/220 AC (50/60HZ) switched mode 12V DC 6A Power Supply c/w 13.8V DC battery charging circuit (Charging Inspector)
- Operating Current: ≤200mA
- POE current: ≤1000mA
- Standby Current:≤150mA
- Working Temperature: -40C~70C
- Data Memory: 16M bit (protected)
- 1 Lithium battery backup (up to 10 years data retention)
- Metal case dimensions: 403mm x 384mm x 72mm
  - Weight: 0.2Kg (without metal case) 4.7Kg (with metal case & PSU)